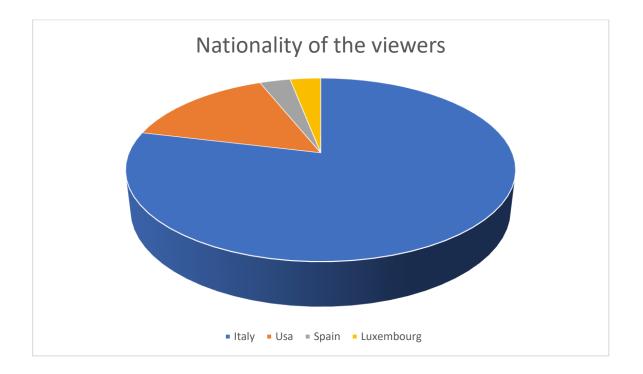

## 20 March – Website

| Paese           | Acquisizione  |               |               |
|-----------------|---------------|---------------|---------------|
|                 | Utenti 🤟      | Nuovi utenti  | Sessioni      |
|                 | <b>33</b>     | <b>10</b>     | <b>33</b>     |
|                 | % del totale: | % del totale: | % del totale: |
|                 | 100,00%       | 100,00%       | 100,00%       |
|                 | (33)          | (10)          | (33)          |
| 1. 🔲 Italy      | <b>26</b>     | <b>8</b>      | <b>26</b>     |
|                 | (78,79%)      | (80,00%)      | (78,79%)      |
| 2. Mited States | <b>5</b>      | <b>1</b>      | <b>5</b>      |
|                 | (15,15%)      | (10,00%)      | (15,15%)      |
| 3. 💶 Spain      | <b>1</b>      | <b>0</b>      | <b>1</b>      |
|                 | (3,03%)       | (0,00%)       | (3,03%)       |
| 4. 🚍 Luxembourg | <b>1</b>      | <b>1</b>      | <b>1</b>      |
|                 | (3,03%)       | (10,00%)      | (3,03%)       |