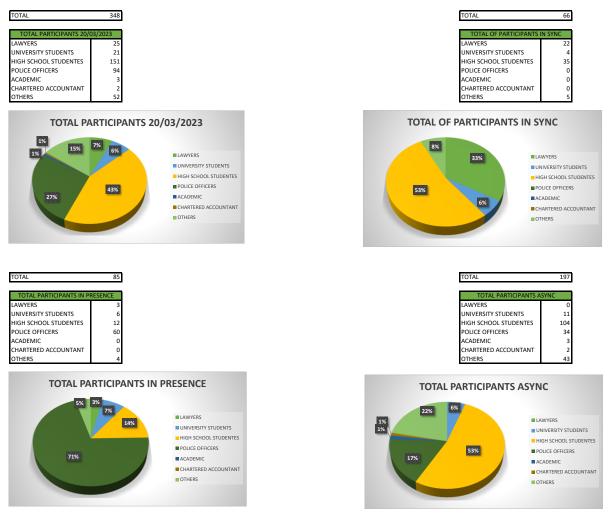

LESSON 10 - 20/03/2023



## 20 March – Website

| Paese           | Acquisizione  |               |               |
|-----------------|---------------|---------------|---------------|
|                 | Utenti 🤟      | Nuovi utenti  | Sessioni      |
|                 | <b>33</b>     | <b>10</b>     | <b>33</b>     |
|                 | % del totale: | % del totale: | % del totale: |
|                 | 100,00%       | 100,00%       | 100,00%       |
|                 | (33)          | (10)          | (33)          |
| 1. 🔲 Italy      | <b>26</b>     | <b>8</b>      | <b>26</b>     |
|                 | (78,79%)      | (80,00%)      | (78,79%)      |
| 2. Mited States | <b>5</b>      | <b>1</b>      | <b>5</b>      |
|                 | (15,15%)      | (10,00%)      | (15,15%)      |
| 3. 💶 Spain      | <b>1</b